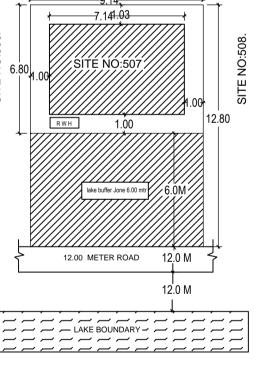

# SANCTIONI SISTANT / JUNIOR ENGINE

Block USE/SUBL Block Name

A (RESI)

SITE PLAN

| Color Notes                                                   |                                                                                                                                                                                                                                                                                                                                                                                                                                        | SCALE : 1:100                                                                                                                        |
|---------------------------------------------------------------|----------------------------------------------------------------------------------------------------------------------------------------------------------------------------------------------------------------------------------------------------------------------------------------------------------------------------------------------------------------------------------------------------------------------------------------|--------------------------------------------------------------------------------------------------------------------------------------|
| COLOR IND                                                     | EX                                                                                                                                                                                                                                                                                                                                                                                                                                     |                                                                                                                                      |
| PLOT BOUNDAR                                                  |                                                                                                                                                                                                                                                                                                                                                                                                                                        |                                                                                                                                      |
| ABUTTING ROAD                                                 |                                                                                                                                                                                                                                                                                                                                                                                                                                        |                                                                                                                                      |
| PROPOSED WOF<br>EXISTING (To be                               | RK (COVERAGE AREA)                                                                                                                                                                                                                                                                                                                                                                                                                     |                                                                                                                                      |
| EXISTING (To be                                               |                                                                                                                                                                                                                                                                                                                                                                                                                                        |                                                                                                                                      |
| AREA STATEMENT (BBMP)                                         | VERSION NO.: 1.0.4                                                                                                                                                                                                                                                                                                                                                                                                                     |                                                                                                                                      |
| PROJECT DETAIL:                                               | VERSION DATE: 31/08/2021                                                                                                                                                                                                                                                                                                                                                                                                               |                                                                                                                                      |
| Authority: BBMP                                               | Plot Use: Residential                                                                                                                                                                                                                                                                                                                                                                                                                  |                                                                                                                                      |
| nward_No: PRJ/10134/21-22                                     | Plot SubUse: Bungalow                                                                                                                                                                                                                                                                                                                                                                                                                  |                                                                                                                                      |
| Application Type: Suvarna Parvangi                            | Land Use Zone: Residential (Main)                                                                                                                                                                                                                                                                                                                                                                                                      |                                                                                                                                      |
| Proposal Type: Building Permission<br>Nature of Sanction: NEW | Plot/Sub Plot No.: 507<br>City Survey No.: 0                                                                                                                                                                                                                                                                                                                                                                                           |                                                                                                                                      |
| Location: RING-III                                            | PID No. (As per Khata Extract): 39-202-                                                                                                                                                                                                                                                                                                                                                                                                |                                                                                                                                      |
| Building Line Specified as per Z.R: NA                        | Locality / Street of the property: SITE N                                                                                                                                                                                                                                                                                                                                                                                              | O:507, ITI H.B.C.S. LAYOUT,<br>HOBLI, BANGALORE SOUTH TALUK.                                                                         |
| Zone: West                                                    |                                                                                                                                                                                                                                                                                                                                                                                                                                        | HUDLI, DANGALORE SOUTH TALOR.                                                                                                        |
| Ward: Ward-131                                                |                                                                                                                                                                                                                                                                                                                                                                                                                                        |                                                                                                                                      |
| Planning District: 301-Kengeri<br>AREA DETAILS:               |                                                                                                                                                                                                                                                                                                                                                                                                                                        | 50 M                                                                                                                                 |
| AREA OF PLOT (Minimum)                                        | (A)                                                                                                                                                                                                                                                                                                                                                                                                                                    | SQ.M<br>116.                                                                                                                         |
| NET AREA OF PLOT                                              | (A-Deductions)                                                                                                                                                                                                                                                                                                                                                                                                                         | 116.                                                                                                                                 |
| COVERAGE CHECK                                                |                                                                                                                                                                                                                                                                                                                                                                                                                                        |                                                                                                                                      |
| Permissible Coverage area<br>Proposed Coverage Area (2        | , ,                                                                                                                                                                                                                                                                                                                                                                                                                                    | 87.                                                                                                                                  |
| Achieved Net coverage area                                    |                                                                                                                                                                                                                                                                                                                                                                                                                                        | 34.                                                                                                                                  |
| Balance coverage area left                                    | ( 45.88 % )                                                                                                                                                                                                                                                                                                                                                                                                                            | 53.                                                                                                                                  |
| FAR CHECK                                                     | oning regulation 2015 ( 1.75 )                                                                                                                                                                                                                                                                                                                                                                                                         | 004                                                                                                                                  |
|                                                               | g I and II ( for amalgamated plot - )                                                                                                                                                                                                                                                                                                                                                                                                  | 204.                                                                                                                                 |
| Allowable TDR Area (60% d                                     | of Perm.FAR )                                                                                                                                                                                                                                                                                                                                                                                                                          | 0.                                                                                                                                   |
| Premium FAR for Plot within                                   | ,                                                                                                                                                                                                                                                                                                                                                                                                                                      | 0.                                                                                                                                   |
| Total Perm. FAR area ( 1.7)<br>Residential FAR (100.00% )     |                                                                                                                                                                                                                                                                                                                                                                                                                                        | 204.                                                                                                                                 |
| Proposed FAR Area                                             | ,                                                                                                                                                                                                                                                                                                                                                                                                                                      | 47.                                                                                                                                  |
| Achieved Net FAR Area (0                                      | .41 )                                                                                                                                                                                                                                                                                                                                                                                                                                  | 47.                                                                                                                                  |
| Balance FAR Area (1.34)<br>BUILT UP AREA CHECK                |                                                                                                                                                                                                                                                                                                                                                                                                                                        | 157.                                                                                                                                 |
| Proposed BuiltUp Area                                         |                                                                                                                                                                                                                                                                                                                                                                                                                                        | 115.                                                                                                                                 |
| pproval Date :                                                |                                                                                                                                                                                                                                                                                                                                                                                                                                        | 115                                                                                                                                  |
| Achieved BuiltUp Area                                         | OWNER / GPA HOLDEI                                                                                                                                                                                                                                                                                                                                                                                                                     |                                                                                                                                      |
| Achieved BuiltUp Area                                         | SIGNATURE<br>OWNER'S ADDRESS WI                                                                                                                                                                                                                                                                                                                                                                                                        | R'S<br>TH ID                                                                                                                         |
| Achieved BuiltUp Area                                         | SIGNATURE                                                                                                                                                                                                                                                                                                                                                                                                                              | R'S<br>TH ID                                                                                                                         |
| Achieved BuiltUp Area                                         | SIGNATURE<br>OWNER'S ADDRESS WI<br>NUMBER & CONTACT<br>PUSHPALATHA. P.<br>SITE NO:507,<br>ITI H.B.C.S. LAYOUT,                                                                                                                                                                                                                                                                                                                         | R'S<br>TH ID                                                                                                                         |
| Achieved BuiltUp Area                                         | SIGNATURE<br>OWNER'S ADDRESS WI<br>NUMBER & CONTACT<br>PUSHPALATHA. P.<br>SITE NO:507,<br>ITI H.B.C.S. LAYOUT,<br>NAYANDAHALLI VILLAGE,                                                                                                                                                                                                                                                                                                | R'S<br>TH ID<br>NUMBER :                                                                                                             |
| Achieved BuiltUp Area                                         | SIGNATURE<br>OWNER'S ADDRESS WI<br>NUMBER & CONTACT<br>PUSHPALATHA. P.<br>SITE NO:507,<br>ITI H.B.C.S. LAYOUT,                                                                                                                                                                                                                                                                                                                         | R'S<br>TH ID                                                                                                                         |
| Achieved BuiltUp Area                                         | SIGNATURE<br>OWNER'S ADDRESS WI<br>NUMBER & CONTACT<br>PUSHPALATHA. P.<br>SITE NO:507,<br>ITI H.B.C.S. LAYOUT,<br>NAYANDAHALLI VILLAGE,<br>KENGERI HOBLI,                                                                                                                                                                                                                                                                              | R'S<br>TH ID<br>NUMBER :                                                                                                             |
| Achieved BuiltUp Area                                         | SIGNATURE<br>OWNER'S ADDRESS WI<br>NUMBER & CONTACT<br>PUSHPALATHA. P.<br>SITE NO:507,<br>ITI H.B.C.S. LAYOUT,<br>NAYANDAHALLI VILLAGE,<br>KENGERI HOBLI,<br>BANGALORE SOUTH TALUK.<br>ARCHITECT/ENGINEER<br>/SUPERVISOR 'S SIGN                                                                                                                                                                                                       | R'S<br>TH ID<br>NUMBER :<br>Purkpalatha.P                                                                                            |
| Achieved BuiltUp Area                                         | SIGNATURE<br>OWNER'S ADDRESS WI<br>NUMBER & CONTACT<br>PUSHPALATHA. P.<br>SITE NO:507,<br>ITI H.B.C.S. LAYOUT,<br>NAYANDAHALLI VILLAGE,<br>KENGERI HOBLI,<br>BANGALORE SOUTH TALUK.                                                                                                                                                                                                                                                    | TH ID<br>NUMBER :<br>Puskpalethe.P                                                                                                   |
| Achieved BuiltUp Area                                         | SIGNATURE<br>OWNER'S ADDRESS WI<br>NUMBER & CONTACT<br>PUSHPALATHA. P.<br>SITE NO:507,<br>ITI H.B.C.S. LAYOUT,<br>NAYANDAHALLI VILLAGE,<br>KENGERI HOBLI,<br>BANGALORE SOUTH TALUK.<br>ARCHITECT/ENGINEER<br>/SUPERVISOR 'S SIGN<br>HEMANTH S G 321/17,                                                                                                                                                                                | R'S<br>TH ID<br>NUMBER :<br>Purhpalatha.p                                                                                            |
| Achieved BuiltUp Area                                         | SIGNATURE<br>OWNER'S ADDRESS WI<br>NUMBER & CONTACT<br>PUSHPALATHA. P.<br>SITE NO:507,<br>ITI H.B.C.S. LAYOUT,<br>NAYANDAHALLI VILLAGE,<br>KENGERI HOBLI,<br>BANGALORE SOUTH TALUK.<br>ARCHITECT/ENGINEER<br>/SUPERVISOR 'S SIGN<br>HEMANTH S G 321/17,<br>2ND STAGE,<br>SONNENAHALLI,<br>MARUTHI NAGAR,<br>BCCL/BL-3.6/E-0242/20-21<br>PROJECT TITLE :<br>PLAN SHOWING PROPOSEDRE                                                     | R'S<br>TH ID<br>NUMBER :<br>Putpalation.P<br>ATURE                                                                                   |
| Achieved BuiltUp Area                                         | SIGNATURE<br>OWNER'S ADDRESS WI<br>NUMBER & CONTACT<br>PUSHPALATHA. P.<br>SITE NO:507,<br>ITI H.B.C.S. LAYOUT,<br>NAYANDAHALLI VILLAGE,<br>KENGERI HOBLI,<br>BANGALORE SOUTH TALUK.<br>ARCHITECT/ENGINEER<br>/SUPERVISOR 'S SIGN<br>HEMANTH S G 321/17,<br>2ND STAGE,<br>SONNENAHALLI,<br>MARUTHI NAGAR,<br>BCCL/BL-3.6/E-0242/20-21<br>PROJECT TITLE :<br>PLAN SHOWING PROPOSEDRE<br>ITI HBCS LAYOUT, NAYANDAHA<br>PID NO:39-202-507. | R'S<br>TH ID<br>NUMBER :<br>Purkpalethe.p<br>ATURE<br>Hemanth 5:4<br>SIDENTIAL BUILDING ATSITE NO:507<br>ALLI BANGALORE WARD NO:131. |
| Achieved BuiltUp Area                                         | SIGNATURE<br>OWNER'S ADDRESS WI<br>NUMBER & CONTACT<br>PUSHPALATHA. P.<br>SITE NO:507,<br>ITI H.B.C.S. LAYOUT,<br>NAYANDAHALLI VILLAGE,<br>KENGERI HOBLI,<br>BANGALORE SOUTH TALUK.<br>ARCHITECT/ENGINEER<br>/SUPERVISOR 'S SIGN<br>HEMANTH S G 321/17,<br>2ND STAGE,<br>SONNENAHALLI,<br>MARUTHI NAGAR,<br>BCCL/BL-3.6/E-0242/20-21<br>PROJECT TITLE :<br>PLAN SHOWING PROPOSEDRE<br>ITI HBCS LAYOUT, NAYANDAHA<br>PID NO:39-202-507. | R'S<br>TH ID<br>NUMBER :<br>Puskpalethe.P<br>ATURE<br><i>Hemanth 5-C</i> 4                                                           |