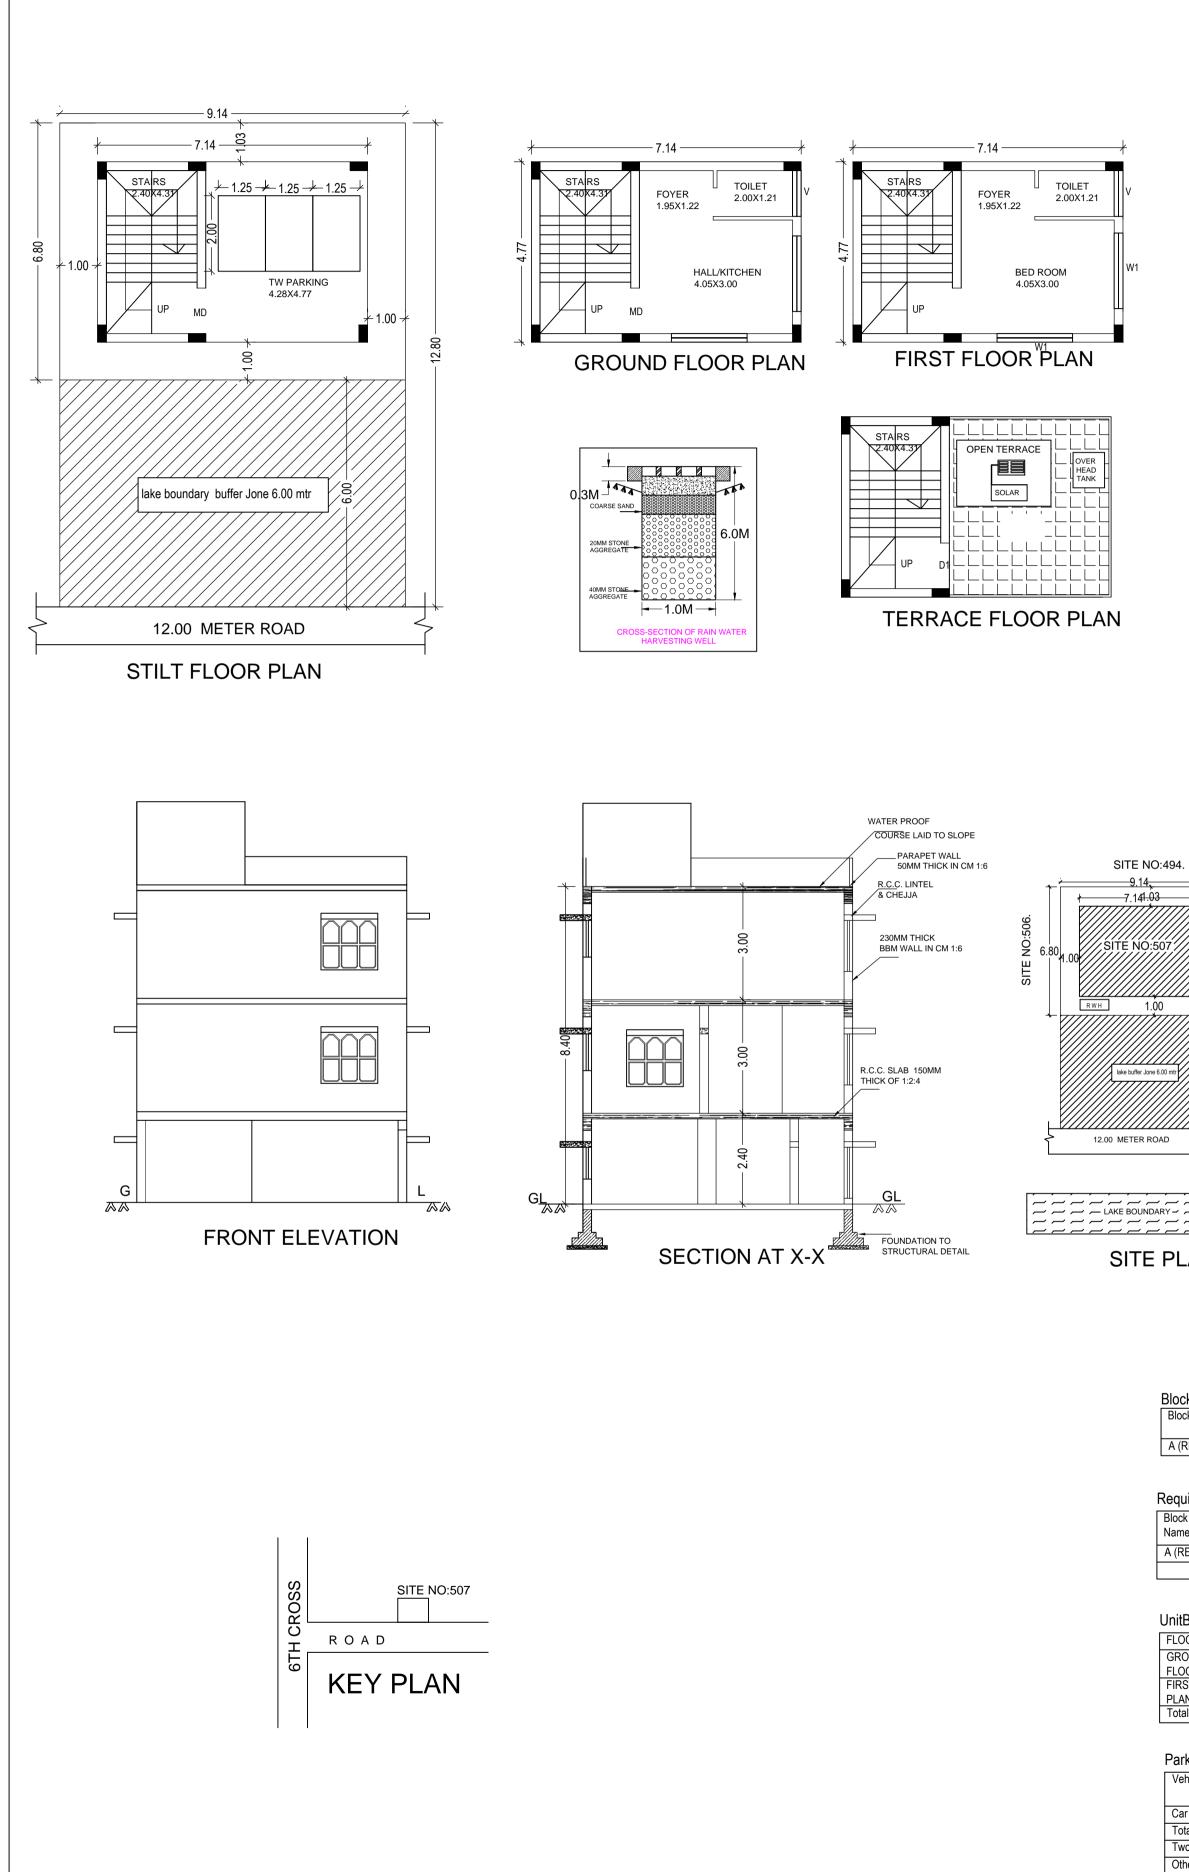

## FAR & Tenement Details

|                        |                      |                | Block                  | No. of Same<br>Bldg | Total Built Up<br>Area (Sq.mt.) | Deductions (A |       | Proposed FAR<br>Area<br>(Sq.mt.) | Total FAR<br>Area (Sq.mt.) | Tnmt (No.) |  |  |
|------------------------|----------------------|----------------|------------------------|---------------------|---------------------------------|---------------|-------|----------------------------------|----------------------------|------------|--|--|
| <u>sr</u>              | JSE Details          |                |                        |                     |                                 |               |       | StairCase                        | Parking                    | Resi.      |  |  |
| Block Use Block SubUse | Block Structure Cate | Block Land Use | A (RESI)               | 1                   | 115.79                          | 44.66         | 23.71 | 47.42                            | 47.42                      | 01         |  |  |
|                        |                      | Category       | Grand Total:           | 1                   | 115.79                          | 44.66         | 23.71 | 47.42                            | 47.42                      | 1.00       |  |  |
|                        | Residential          | Bungalow       | Bldg upto 11.5 mt. Ht. | R                   |                                 |               |       |                                  |                            |            |  |  |

## Required Parking(Table 7a)

|          | 5.          | ,           |          |       |       |            |       |       |
|----------|-------------|-------------|----------|-------|-------|------------|-------|-------|
| Block    | Туре        | Type SubUse | Area     | Units |       | Car        |       |       |
| Name     | туре        | Subose      | (Sq.mt.) | Reqd. | Prop. | Reqd./Unit | Reqd. | Prop. |
| A (RESI) | Residential | Bungalow    | 50 - 225 | 1     | -     | 1          | 1     | -     |
|          | Total :     |             | -        | -     | -     | -          | 1     | 0     |

2000 Sqm and above built up area for Commercial building).

| UnitBUA Table for Block :A (RESI) |
|-----------------------------------|
|-----------------------------------|

|                      |             | \ /          |              |             |              |                 |
|----------------------|-------------|--------------|--------------|-------------|--------------|-----------------|
| FLOOR                | Name        | UnitBUA Type | UnitBUA Area | Carpet Area | No. of Rooms | No. of Tenement |
| GROUND<br>FLOOR PLAN | SPLIT split | FLAT         | 68.12        | 68.12       | 2            | 1               |
| FIRST FLOOR<br>PLAN  | SPLIT split | FLAT         | 0.00         | 0.00        | 2            | 0               |
| Total:               | -           | -            | 68.12        | 68.12       | 4            | 1               |

## Parking Check (Table 7b)

| Vehicle Type  | F   | Reqd.         | Achieved |               |  |
|---------------|-----|---------------|----------|---------------|--|
|               | No. | Area (Sq.mt.) | No.      | Area (Sq.mt.) |  |
| Car           | 1   | 13.75         | 0        | 0.00          |  |
| Total Car     | 1   | 13.75         | 0        | 0.00          |  |
| TwoWheeler    | -   | 13.75         | 3        | 7.50          |  |
| Other Parking | -   | -             | -        | 16.21         |  |
| Total         |     | 27.50         | 23.71    |               |  |

#### SCHEDULE OF JOINERY BLOCK NAME NAME HEIGHT LENGTH A (RESI) 0.75 D2 2.10 A (RESI) 1.20 MD 2.10

|   | SCHEDULE OF JOINERY: |      |        |        |     |  |  |  |  |
|---|----------------------|------|--------|--------|-----|--|--|--|--|
|   | BLOCK NAME           | NAME | LENGTH | HEIGHT | NOS |  |  |  |  |
|   | A (RESI)             | V    | 1.21   | 2.10   | 02  |  |  |  |  |
| ٦ | A (RESI)             | W1   | 2.00   | 2.10   | 04  |  |  |  |  |

# Block : A (RESI)

|                                     | /              |               |                |                               |                            |            |    |
|-------------------------------------|----------------|---------------|----------------|-------------------------------|----------------------------|------------|----|
| Floor Name                          | Total Built Up | Deductions (A | rea in Sq.mt.) | Proposed FAR<br>Area (Sq.mt.) | Total FAR Area<br>(Sq.mt.) | Tnmt (No.) |    |
|                                     | Area (Sq.mt.)  | StairCase     | Parking        | Resi.                         | (39.111.)                  |            | AS |
| Terrace Floor                       | 13.64          | 13.64         | 0.00           | 0.00                          | 0.00                       | 00         |    |
| First Floor                         | 34.05          | 10.34         | 0.00           | 23.71                         | 23.71                      | 00         |    |
| Ground Floor                        | 34.05          | 10.34         | 0.00           | 23.71                         | 23.71                      | 01         |    |
| Stilt Floor                         | 34.05          | 10.34         | 23.71          | 0.00                          | 0.00                       | 00         |    |
| Total:                              | 115.79         | 44.66         | 23.71          | 47.42                         | 47.42                      | 01         |    |
| Total Number of<br>Same Blocks<br>: | 1              |               |                |                               |                            |            |    |
| Total:                              | 115.79         | 44.66         | 23.71          | 47.42                         | 47.42                      | 01         |    |